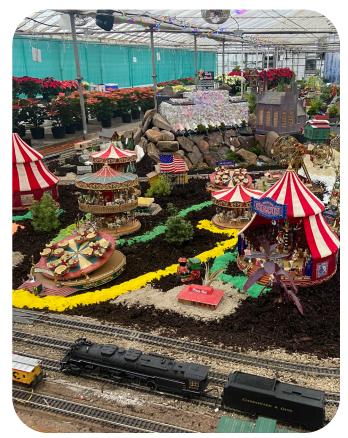

Puritas Nursery is proud to present, for the 21<sup>st</sup> year, truly unique landscaped holiday model train displays that captures the spirit of the season and brings out the child in all of us.

The display creates great family photos and cherished holiday memories for years to come! Join us for this expansive Holiday Wonderland!

presents...

Trains on Display: November 29 through December 31 Time: Monday - Friday, 9 a.m. - 8 p.m. Weekends, 9 a.m. - 6 p.m. Note: We will close at 3 p.m. on December 24 & 31

Cost: Free to One and All. Donations appreciated!